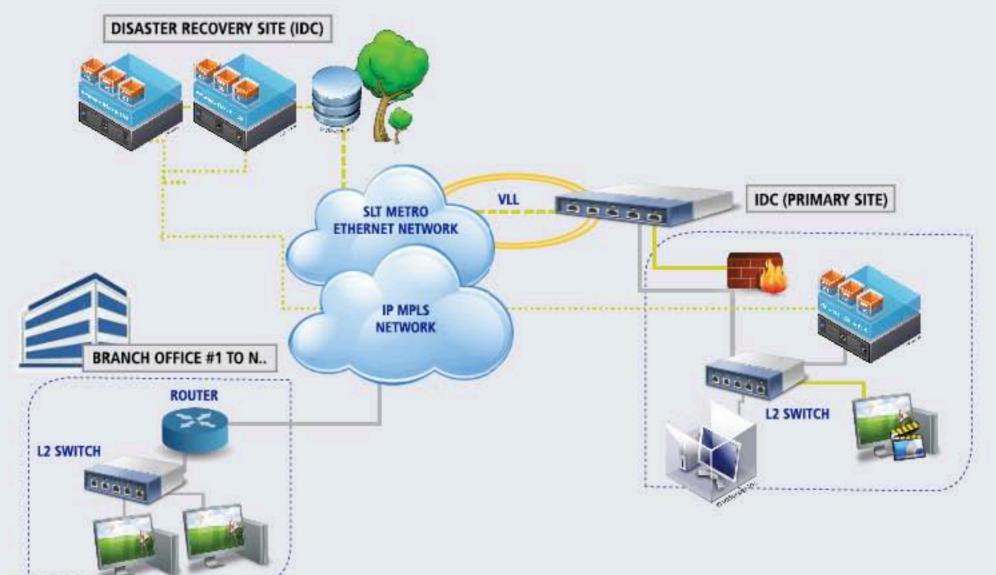

## **Data Hosting & Managed Services**

Data Hosting solutions are a comprehensive suite of services to host and manage mission critical infrastructure and applications through a rich portfolio of flexible hosting solutions including shared hosting, co-location, dedicated hosting, cloud computing and internet bandwidth, application services, to managed services and audio, video streaming solutions. Services will be hosted at one of our world class data centres, ensuring complete reliability, security, low TCO, scalability, support and peace of mind.

#### Data hosting solution