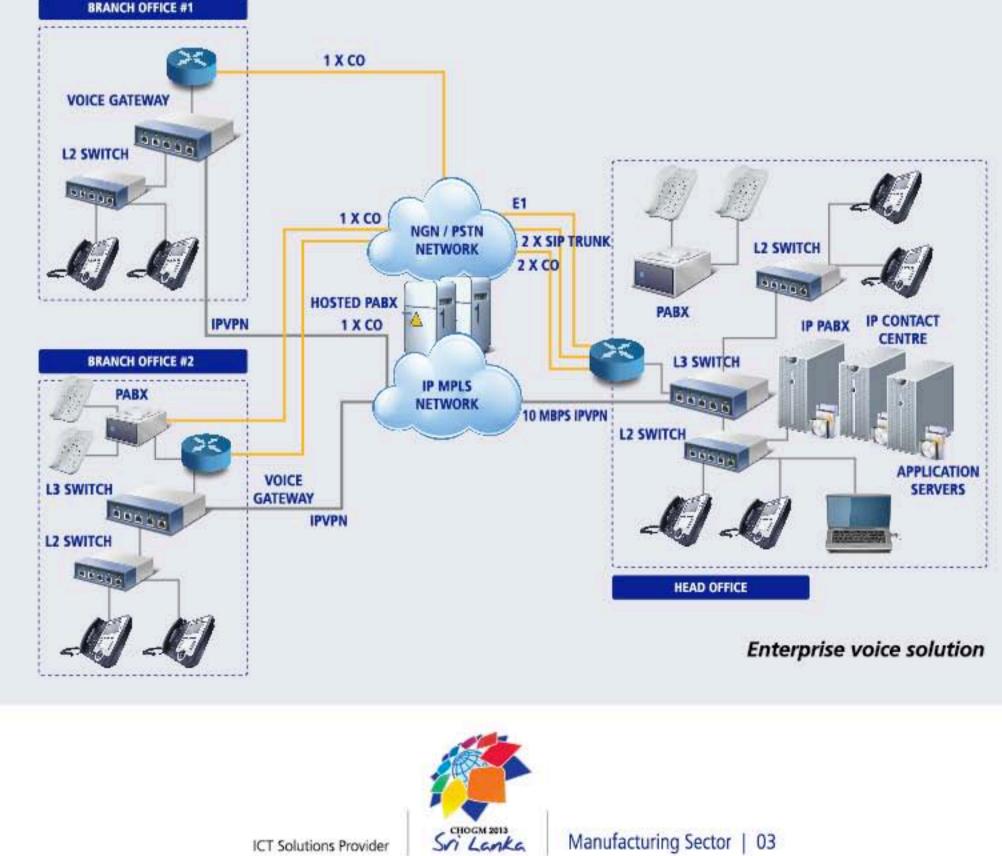

#### **Unified Communication Services**

Sri Lanka Telecom PLC is the market leader in fixed voice communication in the country. SLT provides premium quality voice services through its state-of-the-art Next Generation Network (NGN) infrastructure, which is built upon an optical fibre transmission network. With its unmatched wired access network comprising both copper and fibre

cables, SLT ensures the highest quality and most reliable voice services for enterprise customers.

SLT also provides Business IVR, Business Trunking, Centrex and Hotline services to further enhance relationships customer while streamlining communication among various stake holders of the business.

ICT Solutions Provider

Manufacturing Sector | 03