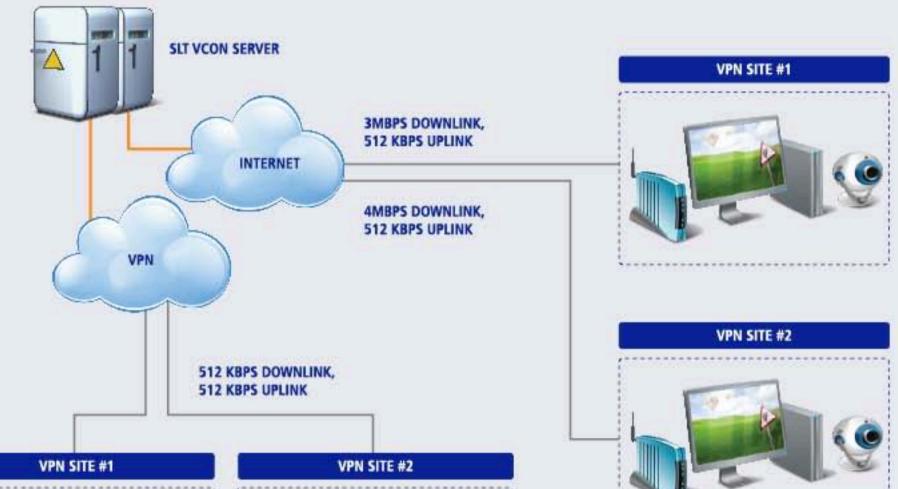

## Video conferencing solutions

SLT's web based video conferencing service extends the boundaries of enterprise video communications. VideoMeet caters to high performance video conferencing needs of businesses. A rich communication experience is guaranteed to users with voice, video and data collaboration features. VideoMeet features built-in state-of-the-art audio and video technologies delivered through Internet or IP VPN connectivity.

#### Hosted video conferencing solution

## **Video Conferencing Solutions**

### **Key Features:**

- Interactive audio / video communication services to conduct:
  - o Board meetings
  - o Lectures and trainings
  - o Presentations and demonstrations
- Low cost / bandwidth optimised service
- Plug and play access with audio visual hardware devices
- On-demand service offerings
- Display the conference participants in a split screen
- Built-in security features
- · Intelligent adjustment of resolution based on available bandwidth
- Easy and flexible scheduling of meetings