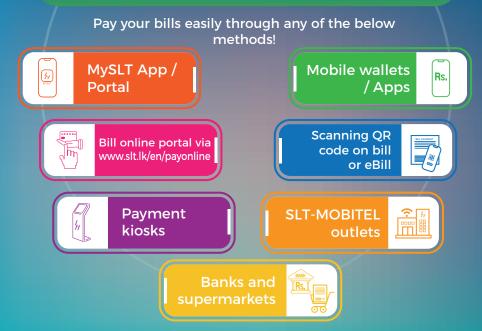

via SLT-MOBITEL, linking our nation to the global community.

#### A SINGLE FIBRE CONNECTION WILL GIVE YOU...





# MANAGE YOUR CONNECTIONS WITH MySLT

Your all-in-one application for an easy and seamless SLT-MOBITEL user experience, anytime, anywhere... from a single tap.



Get onto MySLT App easily in just a few simple steps



or visit MySLT Portal via https://myslt.slt.lk

Sign in with your **mobile number** FB or Gmail account

Connect your app using your SLT-MOBITEL Account Number

Call **1212** if you come across any sign-in issues Make things even easier with voice command access to key MySLT functions through Alexa!

- Add MySLT skills to Alexa
- Launch MySLT in Alexa
- Login to MySLT
- Just say "Alexa, open MySLT"

#### Download Alexa App



# CONVENIENT BILL PAYMENT OPTIONS



## FIBRE BROADBAND

You're with a fibre connection that can deliver speeds of up to 300Mbps / 1000Mbps at the highest quality of service, opening a million possibilities for you.



lacksquare

**WI-FI COVERAGE** A Wi-Fi 5 router to enhance coverage and higher performance.

#### ETHERNET

Access the internet via an ethernet cable to benefit from the full speed of the connection.



The fastest and most economical Home Broadband Solution in Sri Lanka.

# Choose the perfect package type for you and your entire family!

Stay longer, use more and get more data with the ONLY HOME BROADBAND connection at no cost

# **Anytime Packages**

No time-based restrictions for the usage of the data bundle

# **Unlimited Packages**

Unlimited data to access the internet

Hungry for data because your mont