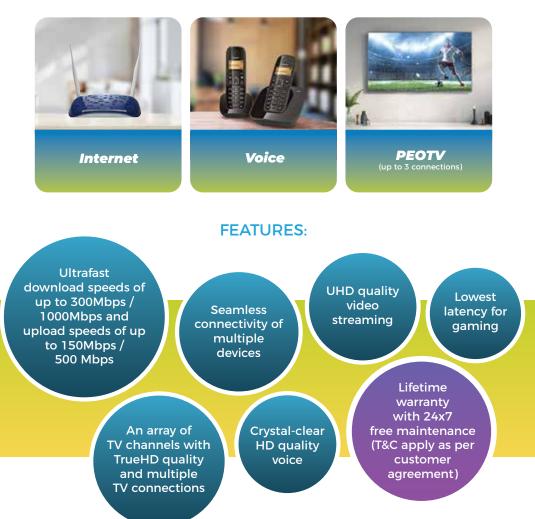

#### A SINGLE FIBRE CONNECTION WILL GIVE YOU...

## FIBRE BROADBAND

You're with a fibre connection that can deliver speeds of up to 300Mbps / 1000Mbps at the highest quality of service, opening a million possibilities for you.

lacksquare

**WI-FI COVERAGE** A Wi-Fi 5 router to enhance coverage and higher performance.

#### ETHERNET

Access the internet via an ethernet cable to benefit from the full speed of the connection.

The fastest and most economical Home Broadband Solution in Sri Lanka.

# **YOUTUBE & MESSENGER**

Watch the latest updates from your favourite YouTube channels in UHD quality and connect with your favourite Messenger apps!

Jhη

Subscribe through MySLT App

Your number one source for the best local and global entertainment! With up to 3 PEOTV connections from a single fibre connection, multiple users can watch their preferred programme simultaneously from anywhere at home.

#### **HD** channels

Enjoy the best local and global entertainment in crystal-clear quality.

#### **PEO MOBILE App**

Watch your favourite movies and TV shows while on the go.

#### Time Shift TV (TSTV)

Pause and rewind live TV & get access to 48 hours of Catch-up content.

|   | Г |   | ור |
|---|---|---|----|
| _ |   | _ |    |

Picture in Picture (PIP)

Watch 2 channels at the same time on a single screen.

#### Subscription Video on Demand (SVOD)

Multiple packs of movies in Sinhala, Tamil, English, Malayalam, Telugu & Hindi at affordable monthly subscriptions. The movies will be refreshed every month.

#### **Parental Control**

Make sure your kids only watch content that is suitable for them by restricting channels, TV programmes and movies according to your preference.

## VOICE

By choosing SLT-MOBITEL, you opt for the premium voice provider in the country, offering voice facilities for the entire family through a secure and healthy connection.

- Rs. 747/- (monthly) for the whole family UNLIMITED call to any network
- Enabled voice service with IDD
  - IDD rates: https://www.slt.lk/en/personal/international/slt-idd/idd-rates
- Reliable and superior UHD quality voice
  - Experience crystal-clear, unlimited landline calls
  - Enjoy cordless freedom and flexibility throughout your home by using a cordless device