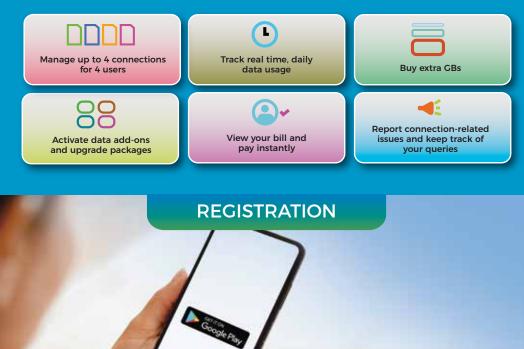

# MANAGE YOUR CONNECTIONS WITH MySLT

Your all-in-one application for an easy and seamless SLT-MOBITEL user experience, anytime, anywhere... from a single tap.

Get onto MySLT App easily in just a few simple steps

or visit MySLT Portal via https://myslt.slt.lk

Sign in with your **mobile number** FB or Gmail account

Connect your app using your SLT-MOBITEL Account Number

Call **1212** if you come across any sign-in issues Make things even easier with voice command access to key MySLT functions through Alexa!

# AUTOMATED SELF SERVICES

Automated self-service facilities that will assist and support you in your preferred language

MySLT App/ MySLT Web portal

Voice Self Service via 0112121212

(Use your SLT-MOBITEL fixed line or registered mobile number)

SMS 1212

(Use your registered mobile number to SMS 1212)

Corporate web site: sltmobitel.lk

**Online Sales Portals** 

Apply for new connections by accessing the Fibre online portal **https://sltmobitel.lk** 

#### Services available:

- Product / Bill / General information
- Data / GB balance details
- Extra GB / Add On purchases
- New connection requests